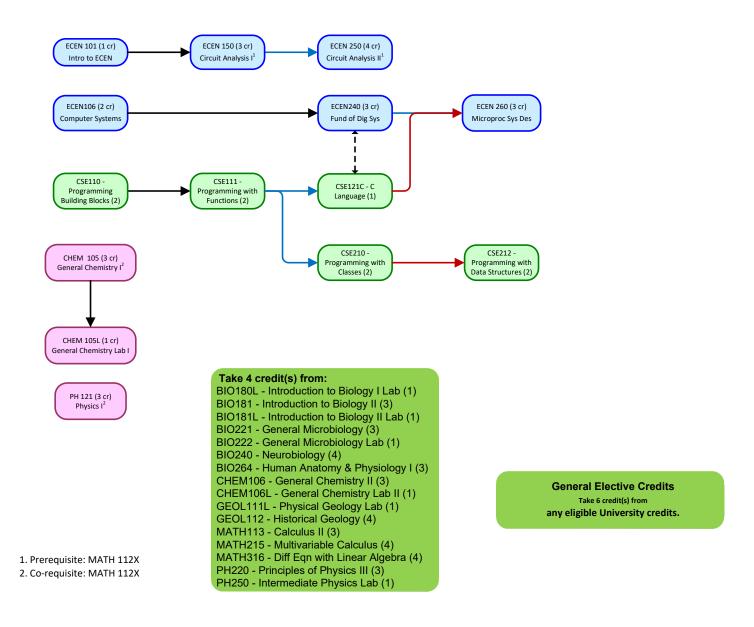

# Electrical and Computer Engineering (Major: Associate-Level) Course Dependencies 2021-2022 Catalog



## **General Education for Applied Associate Programs**

### Religion

Complete all of the following Take 2 of the following:

REL200C - The Eternal Family (2) REL225C - Found of the Restoration (2)

REL250C - Jesus Christ & Gospel (2)

REL275C - The Teachings of BoM (2)

Take 4 credit(s) from any other REL courses.

#### **Quantitative Reasoning**

Complete 1 of the following

MATH108X - Math for Real World (3)

## MATH112X - Calculus I (4)

MATH119 – Appl Calc for Data Anal (4) ECON215 - Quantitative Methods (4) MATH221A - Business Statistics (3) MATH221B - Biostatistics (3)

MATH221C - Social Science Statistics (3)

### Writing

Complete all of the following Take the following:

ENG150 - Writing & Reas Found (3)
Take 1 of the following:

ENG301 - Adv Writing and Research (3)

BUS301 -