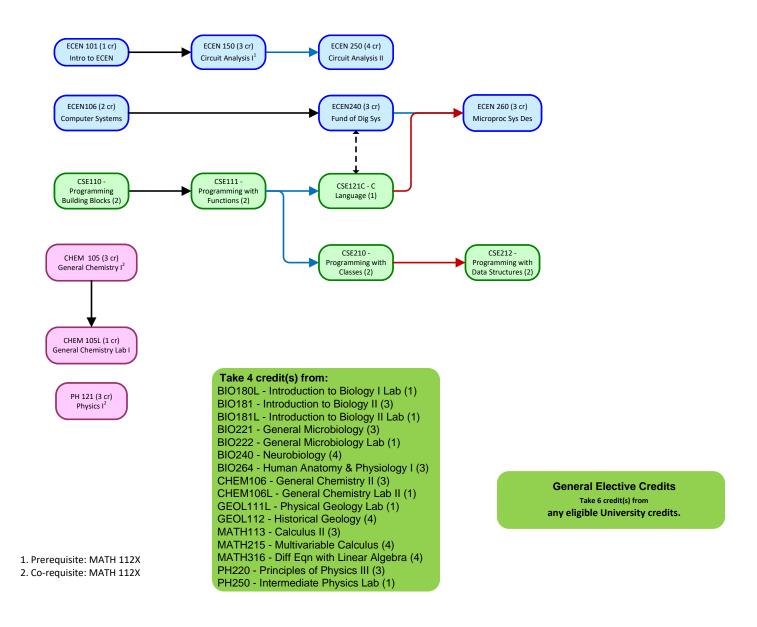

# Electrical and Computer Engineering (Major: Associate-Level) **Course Dependencies** 2022-2023 Catalog



# **General Education for Applied Associate Programs**

## Religion

Complete all of the following Take 2 of the following:

REL200C - The Eternal Family (2) REL225C - Found of the Restoration (2)

REL250C - Jesus Christ & Gospel (2) REL275C - The Teachings of BoM (2)

Take 4 credit(s) from any other REL courses.

### **Quantitative Reasoning**

Complete 1 of the following MATH108X - Math for Real World (3)

## MATH112X - Calculus I (4)

MATH119 - Appl Calc for Data Anal (4) ECON215 - Quantitative Methods (4) MATH221A - Business Statistics (3) MATH221B - Biostatistics (3)

MATH221C - Social Science Statistics (3)

#### Writing

Complete all of the following Take the following:

ENG150 - Writing & Reas Found (3) Take 1 of the following:

ENG301 - Adv Writing and Research (3) BUS301 - Adv